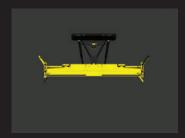

## QuattroPl **4X THE PLOW EVER USED BEFORE SnowWolf**

Patents Pending

Our latest innovation is four attachments in one, and it's going to revolutionize the way you move snow – and your business – in the right directions. QuattroPlow's wings move automatically so it's incredibly easy to operate. Only two hoses and couplers, just like an angle plow, and no electric harness or additional controller needed.

**HYDRAULIC ANGLE SNOWPUSHER** 

**ANGLE & STRAIGHT PLOW WITH WINGS** 

**WIDE ANGLE PLOW** WITH WINGS

**BACKDRAG PLOW** 

Watch the latest, sharpest way to Lead Your Pack in action – snowwolfplows.com/products/quattroplow