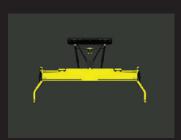

## QuattroPl **4X THE PLOW EVER USED BEFORE SnowWolf**

Patents Pending

Our latest innovation is four attachments in one, and it's going to revolutionize the way you move snow – and your business – in the right directions. QuattroPlow's wings move automatically so it's incredibly easy to operate. Only two hoses and couplers, just like an angle plow, and no electric harness or additional controller needed.

**HYDRAULIC ANGLE SNOWPUSHER** 

**ANGLE & STRAIGHT PLOW WITH WINGS** 

**WIDE ANGLE PLOW** WITH WINGS

**BACKDRAG PLOW** 

Watch the latest, sharpest way to Lead Your Pack in action – snowwolfplows.com/products/quattroplow