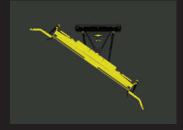

## QuattroPl **4X THE PLOW EVER USED BEFORE SnowWolf**

Patents Pending

Our latest innovation is four attachments in one, and it's going to revolutionize the way you move snow – and your business – in the right directions. QuattroPlow's wings move automatically so it's incredibly easy to operate. Only two hoses and couplers, just like an angle plow, and no electric harness or additional controller needed.

**HYDRAULIC ANGLE SNOWPUSHER** 

**ANGLE & STRAIGHT PLOW WITH WINGS** 

**WIDE ANGLE PLOW** WITH WINGS

**BACKDRAG PLOW** 

Watch the latest, sharpest way to Lead Your Pack in action – snowwolfplows.com/products/quattroplow