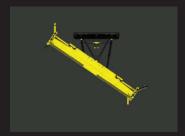

## QuattroPl **4X THE PLOW EVER USED BEFORE SnowWolf**

Patents Pending

Our latest innovation is four attachments in one, and it's going to revolutionize the way you move snow – and your business – in the right directions. QuattroPlow's wings move automatically so it's incredibly easy to operate. Only two hoses and couplers, just like an angle plow, and no electric harness or additional controller needed.

**HYDRAULIC ANGLE SNOWPUSHER** 

**ANGLE & STRAIGHT PLOW WITH WINGS** 

**WIDE ANGLE PLOW** WITH WINGS

**BACKDRAG PLOW** 

Watch the latest, sharpest way to Lead Your Pack in action – snowwolfplows.com/products/quattroplow