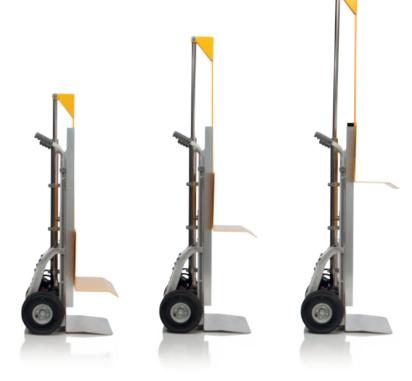

## Versatility.

There's only one Lift'n Buddy, but with multiple attachments and options available, we can customize your mobile lifting devices to match your specific needs. Our technicians will work with you and recommend the ideal attachments, tires, actuator and handles for each user and application in your operation. And if we don't have precisely the right configuration, we'll custom design and fabricate one for you.