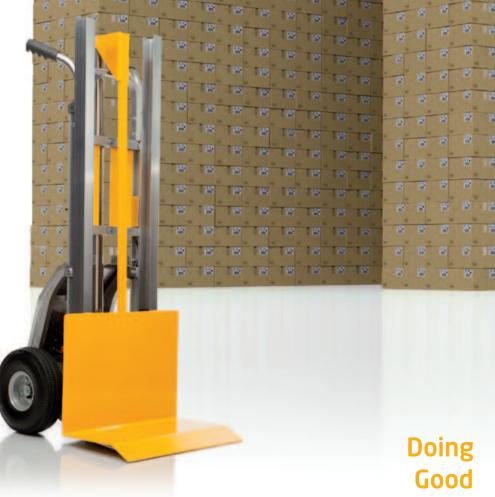

# Lift'n Buddy.

Lift'n Buddy combines the best of a standard two-wheeler's durability and functionality with automatic lifting and lowering capabilities into one versatile mobile lifting device. With multiple attachments available, we can customize it for proper ergonomics for nearly any person and almost any lifting and moving job.

It lifts. It lowers. It goes. But when it comes to your business, Lift'n Buddy can do so much more.