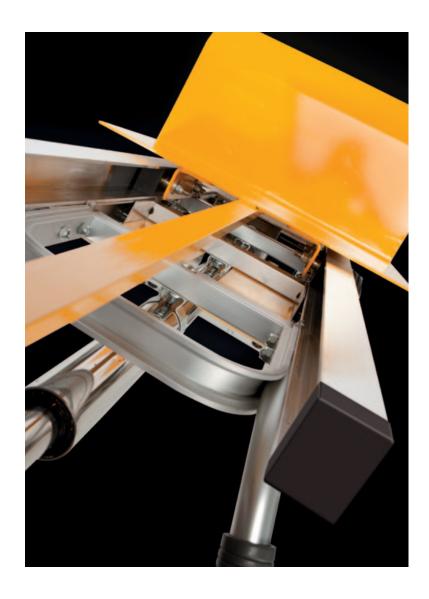

### **Durability.**

Go ahead. Drop Lift'n Buddy. Load it up.
Attach it to your trucks. Put it through
the ringer of your employees' everyday
tasks. These mobile lifting devices and
attachments are fabricated of durable,
lightweight extruded aluminum. Within
safe limits, Lift'n Buddy can take anything
you throw at or on it, and it'll keep
working hard for years. If your device ever
needs service, we provide it directly or
through our distribution network.