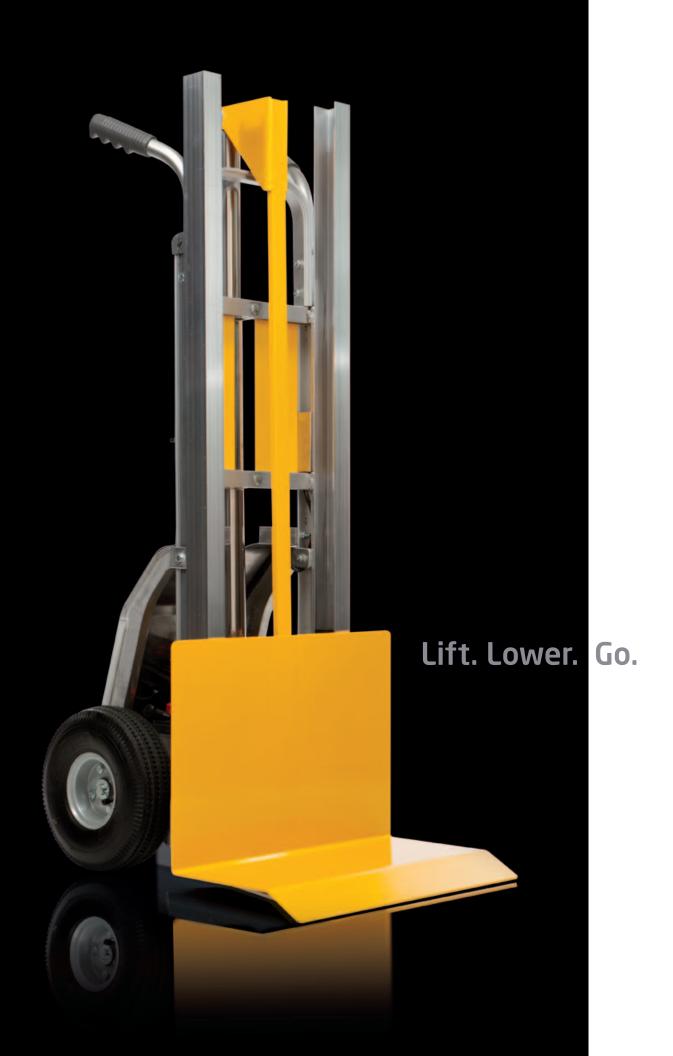

It lifts. It lowers. It goes. But when it comes to your business, Lift'n Buddy can do so much more.

With the simple flip of a switch mounted on your Lift'n Buddy, your employees can lift and lower materials to the safest and most efficient height for the task at hand. The lightweight Lift'n Buddy is easy to maneuver and comes with an on-board battery charger that requires just a simple plug-in to any wall outlet.