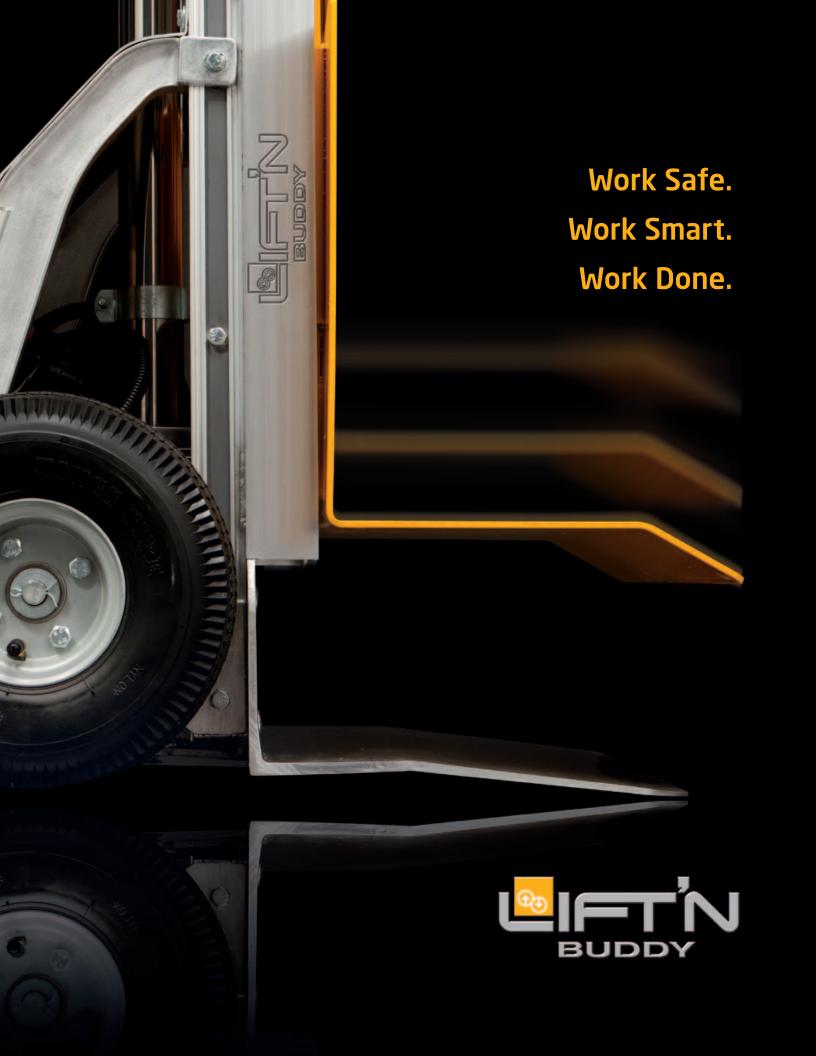

# Lift'n Buddy.

Lift'n Buddy combines the best of a standard two-wheeler's durability and functionality with automatic lifting and lowering capabilities into one versatile mobile lifting device. With multiple attachments available, we can customize it for proper ergonomics for nearly any person and almost any lifting and moving job.

It lifts. It lowers. It goes. But when it comes to your business, Lift'n Buddy can do so much more.